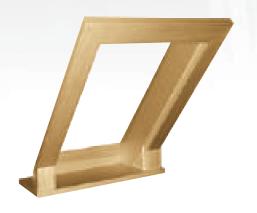

### → Lining with wedge

For designs with a stretcher frame or if the all-round lining depth on the longitudinal part of the inner lining deviates by more than 1.5 cm.

Type K