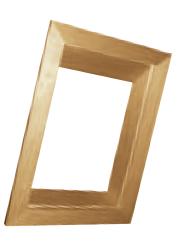

### Standard lining

The depth of the inner lining is the same all around, without any kinks at the top or bottom. Angles from 20 degrees (negative) to 160 degrees (positive) are possible.