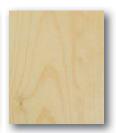

#### Real wood veneer versions

Pine Wood

Beech Wood

Maple Wood

Ash Wood White

0ak

Golden Oak

# Real wood oak veneered

Oak wood

Only high-quality and selected oak veneers are used, which are characterised by a simple, slightly flowery grain and an even surface.

Oak matches white plastic or white lacquer roof windows and oak wood ceiling panelling.