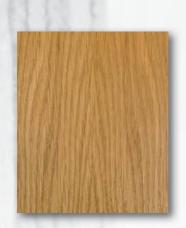

# Real wood oak veneered

Oak wood

Only high-quality and selected oak veneers are used, which are characterised by a simple, slightly flowery grain and an even surface.

Oak matches white plastic or white lacquer roof windows and oak wood ceiling panelling.

The surfaces are finished with furniturequality clear lacquer.

Cover frames available in 65, 80 and 100 mm width at no extra charge