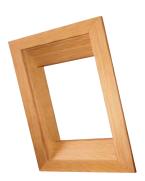

### Standard lining

The depth of the inner lining is the same all around, without any kinks at the top or bottom. Angles from 20 degrees (negative) to 160 degrees (positive) are possible.