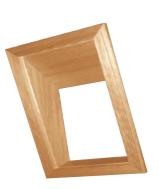

### Lining with kink

Versions with a kink at the top or at the bottom, also possible with a window sill.

Type A and A-1 to A-10