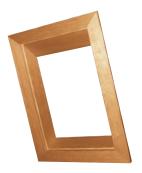

### → Lining with wedge

For designs with a stretcher frame or if the all-round lining depth on the longitudinal part of the inner lining deviates by more than 1.5 cm.

Type K