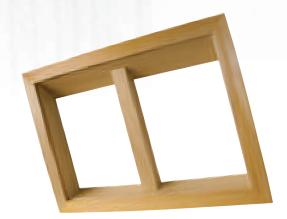

#### → Twin inner lining

Each single lining type is also available as a twin lining in different versions. Many different designs available.

Type Twin, DUO or ROOM