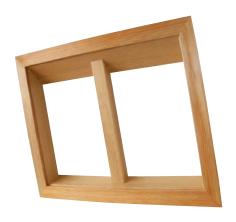

# Lining with double kink

With a kink at the top and bottom, possible at any depth. Also with a window sill, many variations are possible.

Type D and D-1 to D-8

# Lining with wedge and kink

Designs like wedge inner lining additionally with a kink at the top or bottom or with a window sill. Many different variations are possible. Type K-1 to K-10 and in wedge double side design Type KD and KD-1 to KD-8