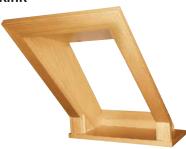

# Lining with double kink

With a kink at the top and bottom, possible at any depth. Also with a window sill, many variations are possible.

Type D and D-1 to D-8