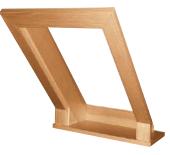

### → Lining with wedge

For designs with a stretcher frame or if the all-round lining depth on the longitudinal part of the inner lining deviates by more than 1.5 cm.

Type K