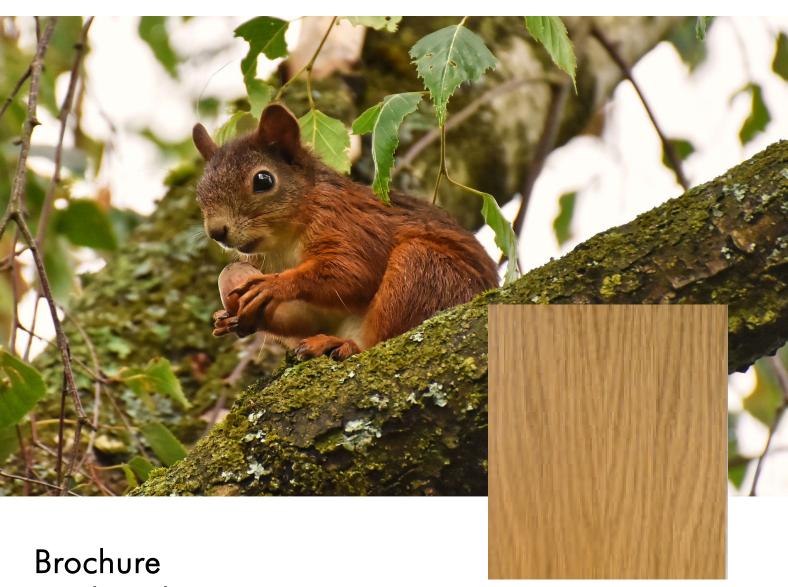

# Real Oak Wood

Lacquered suitable for damp locations. 100% made in Germany

Brochure Product description

Die Premium Marke in Europa

# Real wood oak veneered

Oak wood

Only high-quality and selected oak veneers are used, which are characterised by a simple, slightly flowery grain and an even surface.

Oak matches white plastic or white lacquer roof windows and oak wood ceiling panelling.