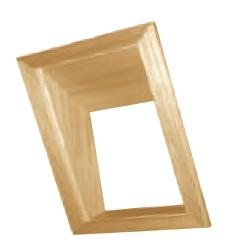

### Lining with kink

Versions with a kink at the top or at the bottom, also possible with a window sill.

Type A and A-1 to A-10