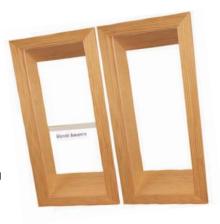

### Standard lining

The depth of the inner lining is the same all around, without any kinks at the top or bottom. Angles from 20 degrees (negative) to 160 degrees (positive) are possible.

### Lining with kink

Versions with a kink at the top or at the bottom, also possible with a window sill.

Type A and A-1 to A-10