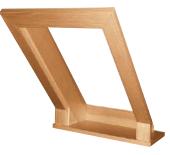

#### → Lining with wedge

For designs with a stretcher frame or if the all-round lining depth on the longitudinal part of the inner lining deviates by more than 1.5 cm.

Type K