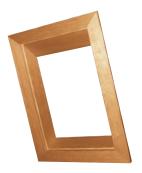

#### Cover frame

All frame corners are mitred together. Available in widths 65, 80 and 100 mm, without surcharge!