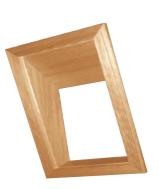

#### → Lining with wedge

For designs with a stretcher frame or if the all-round lining depth on the longitudinal part of the inner lining deviates by more than 1.5 cm.

Type K