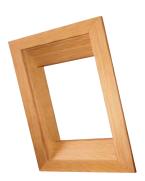

#### → Lining with wedge

For designs with a stretcher frame or if the all-round lining depth on the longitudinal part of the inner lining deviates by more than 1.5 cm.

Type K