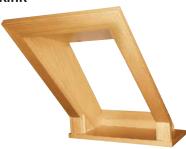

#### → Lining with wedge

For designs with a stretcher frame or if the all-round lining depth on the longitudinal part of the inner lining deviates by more than 1.5 cm.

Type K