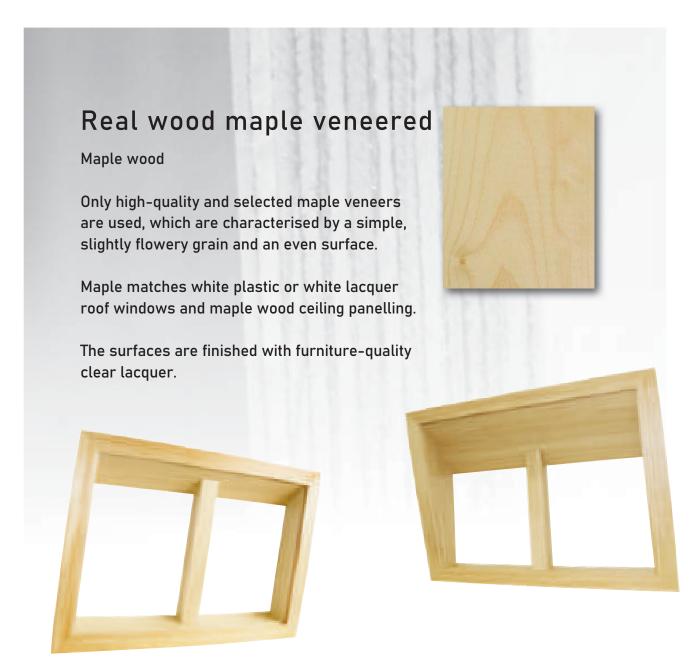

# Real Maple Wood

Lacquered suitable for damp locations. 100% made in Germany

Die Premium Marke in Europa

# Real wood surfaces

Die Premium Marke in Europa

Selected high-quality real wood veneer chipboard, veneered on both sides. Grade A. Available in Pine wood/Beech wood/Maple wood/Oak /Golden Oak/ Ash wood white lacquered. Other types of wood are available on request. The lacquering is done with high-quality furniture lacquers.

#### Real wood veneer versions

Pine Wood

Beech Wood

Maple Wood

Ash Wood White

0ak

Golden Oak