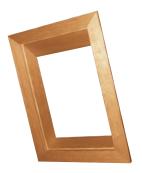

#### → Lining with wedge

For designs with a stretcher frame or if the all-round lining depth on the longitudinal part of the inner lining deviates by more than 1.5 cm.

Type K