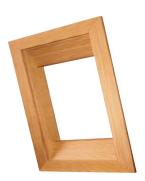

#### Standard lining

The depth of the inner lining is the same all around, without any kinks at the top or bottom. Angles from 20 degrees (negative) to 160 degrees (positive) are possible.