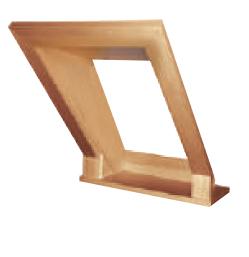

#### Lining with kink

Versions with a kink at the top or at the bottom, also possible with a window sill.

Type A and A-1 to A-10