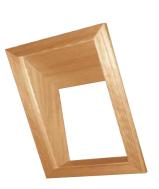

#### Lining with kink

Versions with a kink at the top or at the bottom, also possible with a window sill.

Type A and A-1 to A-10