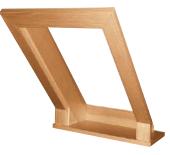

#### → Lining with wedge

For designs with a stretcher frame or if the all-round lining depth on the longitudinal part of the inner lining deviates by more than 1.5 cm.

Type K

#### Lining with wedge and kink

Designs like wedge inner lining additionally with a kink at the top or bottom or with a window sill. Many different variations are possible. Type K-1 to K-10 and in wedge double side design Type KD and KD-1 to KD-8