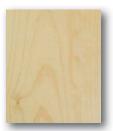

## Real wood beech veneered

#### Beech wood

Only high-quality and selected beech veneers are used, which are characterised by a simple, slightly flowery grain and an even surface.

Beech matches white plastic or white lacquer roof windows and beech wood ceiling panelling.

The surfaces are finished with furniture-quality clear lacquer.

Cover frames available in 65, 80 and 100 mm width at no extra charge