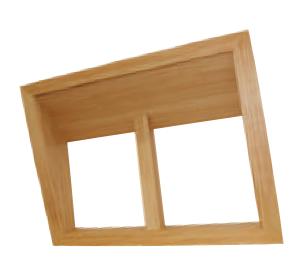

#### Standard lining

The depth of the inner lining is the same all around, without any kinks at the top or bottom. Angles from 20 degrees (negative) to 160 degrees (positive) are possible.