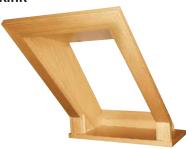

#### Lining with double kink

With a kink at the top and bottom, possible at any depth. Also with a window sill, many variations are possible.

Type D and D-1 to D-8