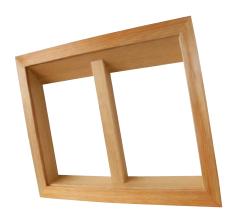

#### Lining with kink

Versions with a kink at the top or at the bottom, also possible with a window sill.

Type A and A-1 to A-10