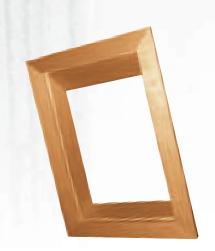

#### → Lining with wedge

For designs with a stretcher frame or if the all-round lining depth on the longitudinal part of the inner lining deviates by more than 1.5 cm.

Type K