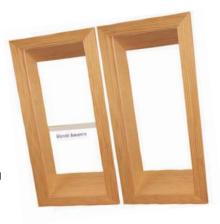

#### Standard lining

The depth of the inner lining is the same all around, without any kinks at the top or bottom. Angles from 20 degrees (negative) to 160 degrees (positive) are possible.