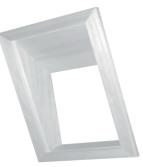

# Schlegel roof window linings are available in various types.

Standard lining The depth of the inner lining is the same all around, without any kinks at the top or bottom. Angles from 20 degrees (negative) to 160 degrees (positive) are possible.