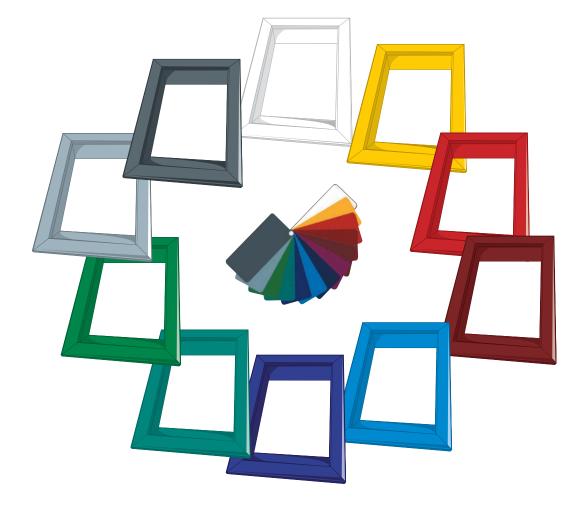

# RAL colour finishes, more than 200 colours are possible

# **RAL colour coatings**

All RAL colours uni lacquered. Lacquering with high-quality furniture lacquers.

### **RAL colours**

We lacquer your desired colour according to the RAL colour chart.