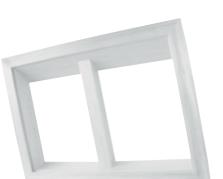

#### → Twin inner lining

Each single lining type is also available as a twin lining in different versions. Many different designs available.

Type Twin, DUO or ROOM

Cover frames available in 65, 80 and 100 mm width at no extra charge