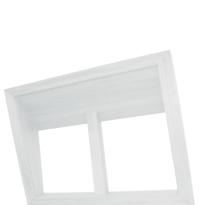

#### → Twin inner lining

Each single lining type is also available as a twin lining in different versions. Many different designs available.

Type Twin, DUO or ROOM

Cover frames available in 65, 80 and 100 mm width at no extra charge