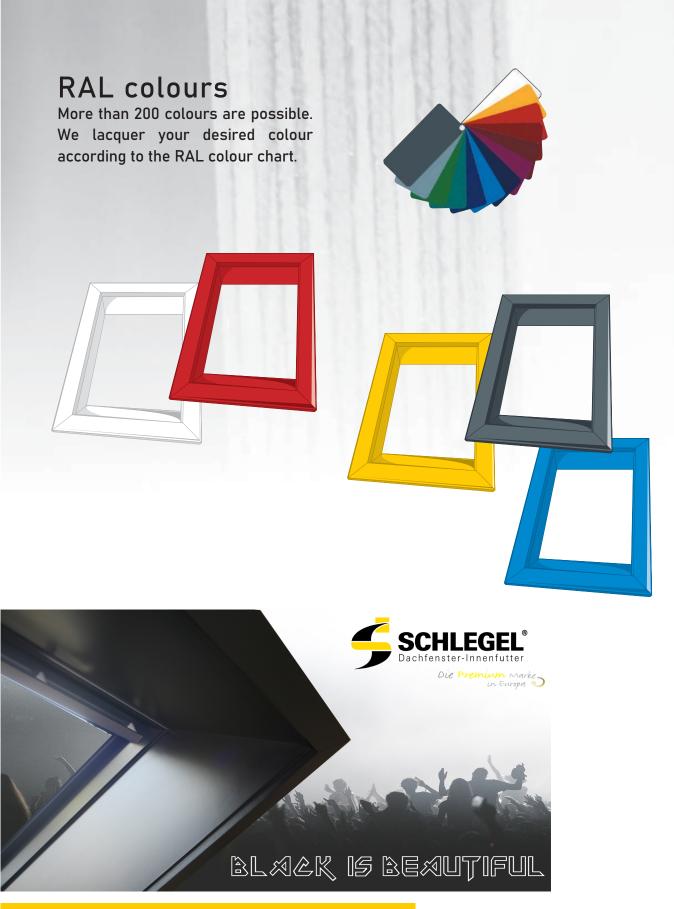

# RAL Colour Lacquered

Lacquered suitable for damp locations.100% made in Germany

# RAL colour finishes, more than 200 colours are possible

# **RAL colour coatings**

All RAL colours uni lacquered. Lacquering with high-quality furniture lacquers.

### **RAL colours**

We lacquer your desired colour according to the RAL colour chart.