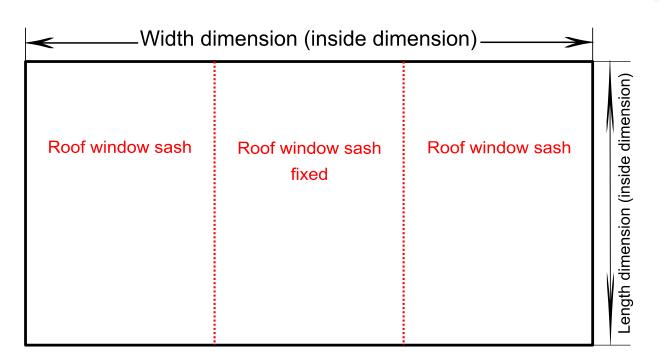

### Measurements and order quantity:

| Width dimension (inside dimension)                                       | cm | Upper tilt angle   | Degree |
|--------------------------------------------------------------------------|----|--------------------|--------|
| Length dimension (inside dimension)                                      | cm | Plumb angle top    | Degree |
| Dimension A, incl. groove depth to buckling edge, visible side inside    | cm | Lower tilt angle   | Degree |
| Dimension B, incl. groove depth to<br>buckling edge, visible side inside | cm | Plumb angle bottom | Degree |
| Lining depth, incl. groove!                                              | cm | Order quantity     | Piece  |