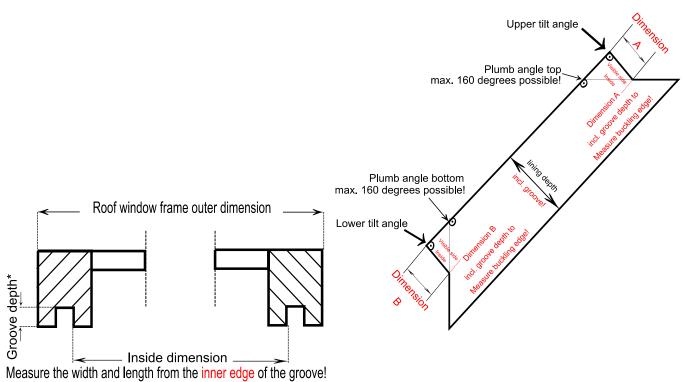

### Measurements and order quantity:

| Width dimension (inside dimension)                                       | cm | Upper tilt angle   | Degree |
|--------------------------------------------------------------------------|----|--------------------|--------|
| Length dimension (inside dimension)                                      | cm | Plumb angle top    | Degree |
| Dimension A, incl. groove depth to buckling edge, visible side inside    | cm | Lower tilt angle   | Degree |
| Dimension B, incl. groove depth to<br>buckling edge, visible side inside | cm | Plumb angle bottom | Degree |
| Lining depth, incl. groove!                                              | cm | Order quantity     | Piece  |

# Drawing / Inner lining for Velux STUDIO "3 IN 1" with double kink

©2021 Schlegel Innenausbau GmbH / All rights reserved

Die Premium Marke in Europa

\*Groove depth: To compensate for unevenness on the ceiling, subtract approx. 4 mm in the groove from the total lining depth!