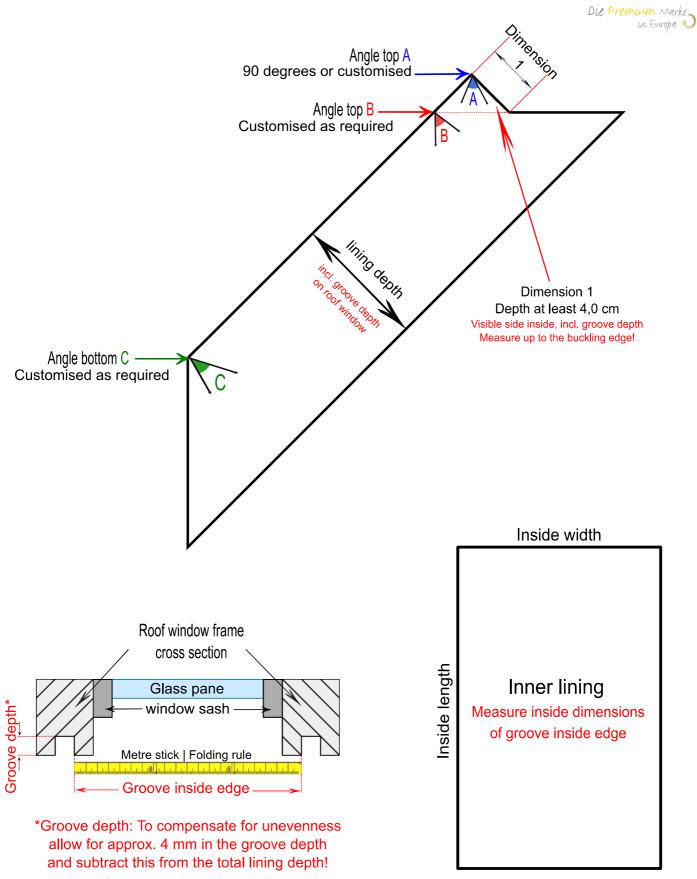

## Inner lining with kink at the top. Type A-5

|                                                                  |                            | nausbau GmbH / All rig               |                  |                                                                                              |                                                                                                                               |                                           |                             | Die Premiu    | m Marke       |  |
|------------------------------------------------------------------|----------------------------|--------------------------------------|------------------|----------------------------------------------------------------------------------------------|-------------------------------------------------------------------------------------------------------------------------------|-------------------------------------------|-----------------------------|---------------|---------------|--|
| Offer Orde                                                       |                            |                                      | Order            |                                                                                              |                                                                                                                               |                                           |                             |               | ,             |  |
| Commi                                                            | ssion:                     |                                      |                  |                                                                                              |                                                                                                                               |                                           |                             |               |               |  |
| Roof w                                                           | indow ma                   | nufacturer                           |                  |                                                                                              |                                                                                                                               |                                           |                             |               |               |  |
| Velux                                                            | Type/Size:                 |                                      |                  | Heim & Haus                                                                                  |                                                                                                                               |                                           | Type/Size:                  |               |               |  |
| Roto                                                             | Type/Size:                 |                                      |                  | Others                                                                                       |                                                                                                                               |                                           | Type/Size:                  |               |               |  |
| Fakro                                                            | Type/Size:                 |                                      |                  |                                                                                              |                                                                                                                               |                                           |                             |               |               |  |
| Execut                                                           | ion, pleas                 | e tick                               |                  |                                                                                              |                                                                                                                               |                                           |                             |               |               |  |
| AquaPro PVC plastic white                                        |                            |                                      |                  |                                                                                              | ALPINO spruce solid wood, spreadable                                                                                          |                                           |                             |               | le            |  |
| Pine Real wood, lacquered finish                                 |                            |                                      |                  |                                                                                              | ALPINO spruce solid wood, clear lacquered                                                                                     |                                           |                             |               | ed            |  |
| Oak real wood, lacquered finish                                  |                            |                                      |                  |                                                                                              | А                                                                                                                             | ALPINO spruce solid wood, white pigmented |                             |               | ed            |  |
| Golden Oak real wood, lacquered finish                           |                            |                                      |                  |                                                                                              |                                                                                                                               | Beech real wood, lacquered finish         |                             |               | sh            |  |
| Ash white real wood , lacquered finish                           |                            |                                      |                  |                                                                                              |                                                                                                                               | Maple real wood, lacquered finish         |                             |               | sh            |  |
| RAL colour coating no:                                           |                            |                                      |                  |                                                                                              |                                                                                                                               |                                           |                             |               |               |  |
| 80 mm standard width                                             |                            |                                      |                  |                                                                                              | if available g rebate 80 mm deep, only possible from a lining depth of 20 cm x BDX insulation and connection set is available |                                           |                             |               |               |  |
| Special width * / in mm (Without)                                |                            |                                      |                  | MDA insulation and connection set is available ut BDX/MDA, the standard fold is 30 mm deep!) |                                                                                                                               |                                           |                             |               |               |  |
|                                                                  |                            | al widths greater than 1             | 00 mm!)          |                                                                                              | ,                                                                                                                             |                                           |                             |               |               |  |
|                                                                  |                            | order quantity                       |                  |                                                                                              |                                                                                                                               |                                           | Angle ten A                 |               | Dagge         |  |
|                                                                  | nside width                |                                      |                  |                                                                                              | cm                                                                                                                            |                                           | Angle top A                 |               | Degree Degree |  |
| Dimension 1, visible side inside, incl.                          |                            |                                      |                  |                                                                                              | cm                                                                                                                            |                                           | Angle top B  Angle bottom C |               | Degree        |  |
| groove depth to buckling edge! Lining depth, incl. groove depth! |                            |                                      |                  |                                                                                              | cm                                                                                                                            |                                           | Order quantity              |               | Piece         |  |
| Remarks                                                          |                            |                                      |                  |                                                                                              |                                                                                                                               |                                           |                             |               |               |  |
|                                                                  | tick the ty<br>on:fully as | <b>/pe of delivery</b><br>sembled Co | llection: lining | + frame                                                                                      | e disasse                                                                                                                     | mbled                                     | Delivery by fo              | rwarding ager | it            |  |
| Date:                                                            |                            | . 1                                  | Client/p         |                                                                                              |                                                                                                                               |                                           | , , , , ,                   | <u> </u>      | 1             |  |

Note: We accept no liability for measurement errors!

## Drawing / Inner lining with kink at the top, Type A-5 © 2024 Schlegel Innenausbau GmbH / All rights reserved

Please note, our inner linings have a material thickness of 19 mm. Make vapour barrier with sufficient clearance for the inner lining!