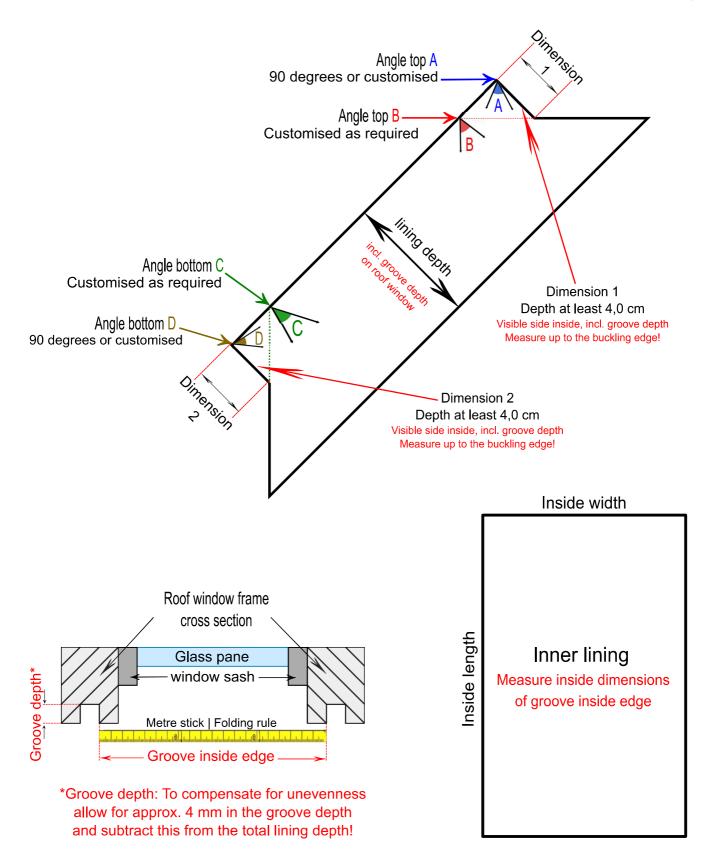

| ~ ~ ~                                                                   | © 2024 Schlegel Innenausbau GmbH / All rights |                                      |       | _                                                                                             |                                           |                                   |                    | Die Premin | m Marke<br>Europa 🤻 |
|-------------------------------------------------------------------------|-----------------------------------------------|--------------------------------------|-------|-----------------------------------------------------------------------------------------------|-------------------------------------------|-----------------------------------|--------------------|------------|---------------------|
| Offer Ore                                                               |                                               |                                      | Order |                                                                                               |                                           |                                   |                    |            |                     |
| Commi                                                                   | ission:                                       |                                      |       |                                                                                               |                                           |                                   |                    |            |                     |
| Roof w                                                                  | indow manufactu                               | urer                                 |       |                                                                                               |                                           |                                   |                    |            |                     |
| Velux                                                                   | Type/Size:                                    |                                      |       | Heim                                                                                          | Heim & Haus                               |                                   | Type/Size:         |            |                     |
| Roto                                                                    | Type/Size:                                    | white<br>uered finish<br>ered finish |       | Othe                                                                                          | rs                                        | Тур                               | pe/Size:           |            |                     |
| Fakro                                                                   | Type/Size:                                    |                                      |       |                                                                                               |                                           |                                   |                    |            |                     |
| Execut                                                                  | ion, please tick                              |                                      |       | _                                                                                             |                                           |                                   |                    |            |                     |
| AquaPro PVC plastic white                                               |                                               |                                      |       |                                                                                               | ALPINO spruce solid wood, spreadable      |                                   |                    |            |                     |
| Pine Real wood, lacquered finish                                        |                                               |                                      |       |                                                                                               | ALPINO spruce solid wood, clear lacquered |                                   |                    |            |                     |
| Oak real wood, lacquered finish                                         |                                               |                                      |       |                                                                                               | ALPINO spruce solid wood, white pigmented |                                   |                    |            |                     |
| Golden Oak real wood, lacquered finish                                  |                                               |                                      |       |                                                                                               | Beech real wood, lacquered finish         |                                   |                    |            |                     |
| Ash white real wood , lacquered finish                                  |                                               |                                      |       |                                                                                               |                                           | Maple real wood, lacquered finish |                    |            |                     |
| RAL co                                                                  | lour coating no:                              |                                      |       |                                                                                               |                                           |                                   |                    |            |                     |
|                                                                         | frame standard width standard width           |                                      | Linin |                                                                                               | te 80 mm                                  | •                                 | y possible from a  |            | f 20 cm             |
| 100 mm standard width                                                   |                                               |                                      |       |                                                                                               |                                           |                                   | nection set is ava |            |                     |
| Special width * / in mm (Witho                                          |                                               |                                      |       | MDA insulation and connection set is available  ut BDX/MDA, the standard fold is 30 mm deep!) |                                           |                                   |                    |            |                     |
| _                                                                       | e for special widths gr                       |                                      |       |                                                                                               | ·                                         |                                   | .,                 |            |                     |
|                                                                         | sioning / order qu                            | uantity                              |       |                                                                                               | l am                                      |                                   | Angle ton A        |            | Dograd              |
| Inside width Inside length                                              |                                               |                                      |       | cm                                                                                            |                                           | Angle top A                       |                    | Degree     |                     |
|                                                                         | sion 1, visible side                          | inside, incl                         | l.    |                                                                                               | cm                                        |                                   | Angle top B        |            | Degree              |
| groove depth to buckling edge!  Dimension 2, visible side inside, incl. |                                               |                                      |       | cm                                                                                            | -                                         | Angle bottom C                    |                    | Degree     |                     |
| groove depth to buckling edge!                                          |                                               |                                      |       | cm                                                                                            | -                                         | Angle bottom D                    |                    | Degree     |                     |
| Lining depth, incl. groove depth!                                       |                                               |                                      |       |                                                                                               | cm                                        |                                   | Order quantity     |            | Piece               |
| Remarks                                                                 | S:                                            |                                      |       |                                                                                               |                                           |                                   |                    |            |                     |
|                                                                         | tick the type of d                            |                                      |       |                                                                                               |                                           |                                   |                    |            |                     |

Note: We accept no liability for measurement errors!

## Drawing / Inner lining with double kink, Type D © 2024 Schlegel Innenausbau GmbH / All rights reserved

Please note, our inner linings have a material thickness of 19 mm. Make vapour barrier with sufficient clearance for the inner lining!